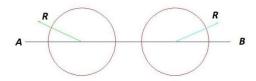

Pergelimizin çapını değiştirmeden AB doğrumuzu iki noktadan kesen bir daire daha çizilir.

without changing our compasses diameter we are going to draw a circle which touches to Ab segment twice.

Dairelerin üst noktalarından teğet geçecek şekilde RT doğrusu çizilir. RT doğrusu AB doğrusuna paralel çizilmiş bir doğrudur.