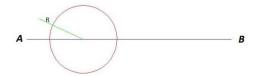

## PERGEL YARDIMI İLE BİR DOĞRUYA PARALEL ÇİZMEK(BASİT YÖNTEM)

Pergelimizi AB doğru parçasına çizeceğimiz paralel uzaklığı kadar açarız. R yarıçaplı bir daire çizeriz.

We adjust our compasses as wide as the distance between the 'ab' straight line and the line we will draw parallel to it, an then we will draw a circle with a radius of 'R'.