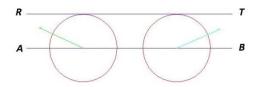

Pergelimizin çapını değiştirmeden AB doğrumuzu iki noktadan kesen bir daire daha çizilir.

without changing our compasses diameter we are going to draw a circle which touches to Ab segment twice.

Dairelerin üst noktalarından teğet geçecek şekilde RT doğrusu çizilir. RT doğrusu AB doğrusuna paralel çizilmiş bir doğrudur.

An 'RT' straight line is drawn adjacent to the tops of the circles. The 'rt' straight line is paralel to the 'ab' straight line.